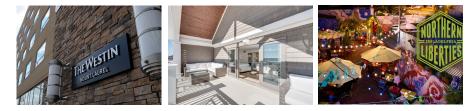

#### LANDMARK NORTHERN LIBERTIES

#### PHILADELPHIA, PA

MEP | FP | FA for the new concept Brew Pub, 4,900 SF shell space. Design included the four-story apartments above pub.

#### **STEAK & SHAKE**

BALTIMORE-WASHINGTON INTERNATIONAL AIRPORT MEP | FP | FA renovation.

WESTIN HOTEL MOUNT LAUREL, NJ MEP | FP | FA renovations to ballrooms, lobby, breakfast area, lounge and guest rooms.