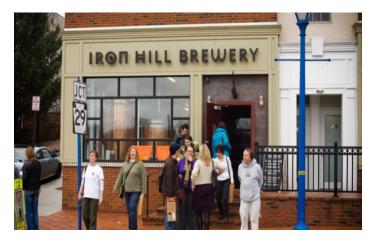

#### AVALON, NJ

MEP design for 106,000 SF renovation of existing Inn. Project also included P&E for the new construction of the outdoor pool, spa and bars.

IRON HILL BREWERY SEVERAL LOCATIONS MEP | FP | FA design.