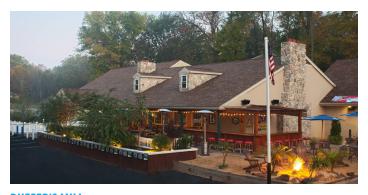

#### **GOLDEN INN**

#### AVALON, NJ

MEP design for 106,000 SF renovation of existing Inn. Project also included P&E for the new construction of the outdoor pool, spa and bars.

IRON HILL BREWERY SEVERAL LOCATIONS MEP | FP | FA design.