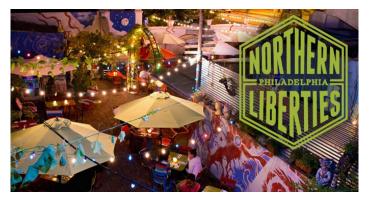

#### LANDMARK NORTHERN LIBERTIES

#### PHILADELPHIA, PA

MEP | FP | FA for the new concept Brew Pub, 4,900 SF shell space. Design included the four-story apartments above pub.